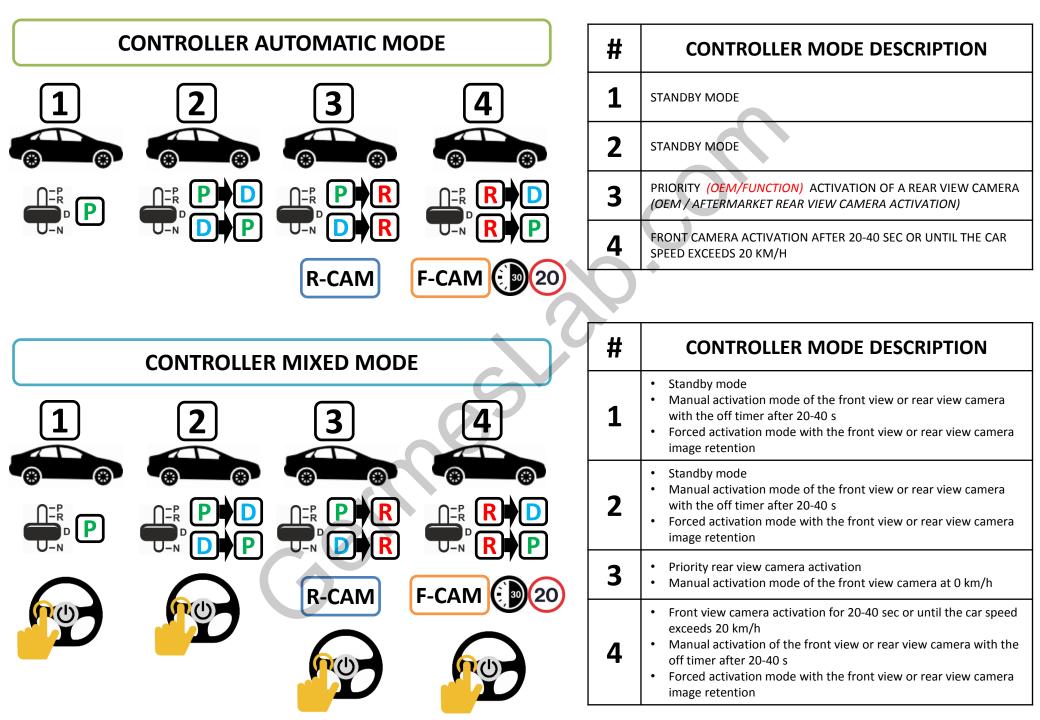

| # | CONTROLLER MODES                                                                                           | MODE ACTIVATION                                                                                                                                                                     |
|---|------------------------------------------------------------------------------------------------------------|-------------------------------------------------------------------------------------------------------------------------------------------------------------------------------------|
| 1 | • Manual activation mode of the front or rear view camera with the off timer after 20-40 s                 | <ul> <li>Activation – double press MODE button</li> <li>Camera switching – SEEK+ / SEEK- buttons</li> <li>Deactivation – press MODE button once</li> </ul>                          |
|   | • Forced activation mode with the front or rear view camera image retention (followed by a short beep)     | <ul> <li>Activation – (in manual mode) hold SEEK+ button for 1 s</li> <li>Camera switching – SEEK+ / SEEK- buttons</li> <li>Deactivation – press MODE button once</li> </ul>        |
| 2 | • Manual activation mode of the front or rear view camera with the off timer after 20-40 s                 | <ul> <li>Activation – double press MODE button</li> <li>Camera switching – SEEK+ / SEEK- buttons</li> <li>Deactivation – press MODE button once</li> </ul>                          |
|   | • Forced activation mode with the front or rear view camera image retention (followed by a short beep)     | <ul> <li>Activation – (<i>in manual mode</i>) hold SEEK+ button for 1 s</li> <li>Camera switching – SEEK+ / SEEK- buttons</li> <li>Deactivation – press MODE button once</li> </ul> |
| 3 | Manual activation mode of the front view camera at 0 km/h                                                  | Camera switching – SEEK+ / SEEK- buttons                                                                                                                                            |
| 4 | <ul> <li>Manual activation mode of the front or rear view camera with the off timer<br/>20-40 s</li> </ul> | <ul> <li>Activation – double press MODE button</li> <li>Camera switching – SEEK+ / SEEK- buttons</li> <li>Deactivation – press MODE button once</li> </ul>                          |
|   | • Forced activation mode with the front or rear view camera image retention (followed by a short beep)     | <ul> <li>Activation – (<i>in manual mode</i>) hold SEEK+ button for 1 s</li> <li>Camera switching – SEEK+ / SEEK- buttons</li> <li>Deactivation – press MODE button once</li> </ul> |