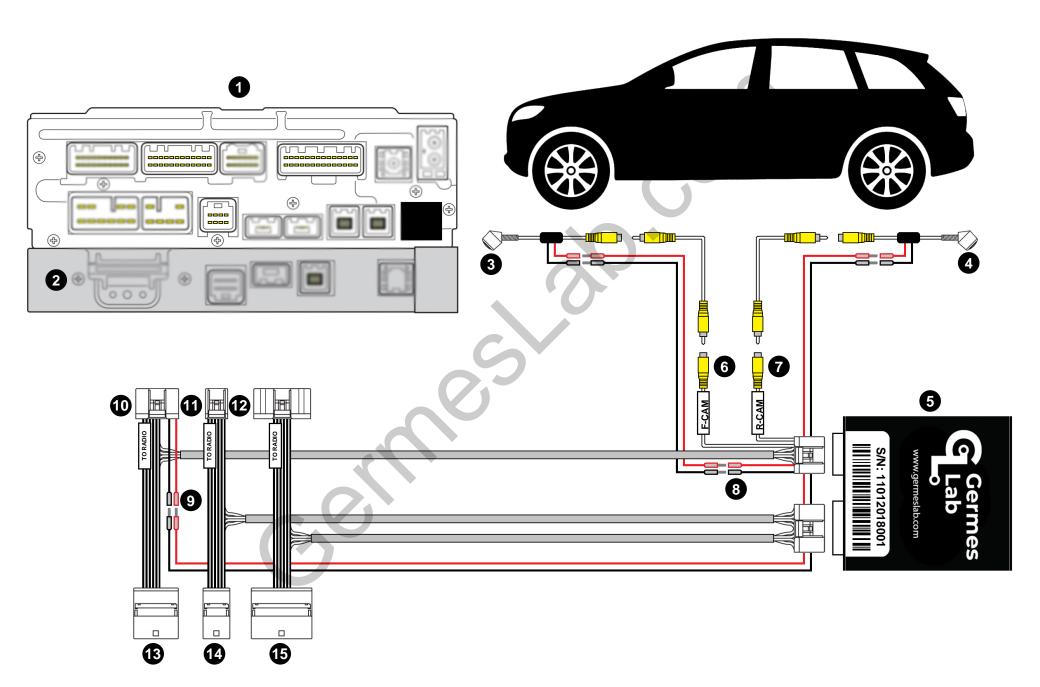

| #          | CONNECTION DIAGRAM ELEMENTS DESCRIPTION                                                           |  |
|------------|---------------------------------------------------------------------------------------------------|--|
| 1          | OEM head unit, rear view *                                                                        |  |
| 2          | OEM navigation unit, rear view **                                                                 |  |
| 3          | Front view camera (not included in the package)                                                   |  |
| 4          | Rear view camera (not included in the package), OEM or additionally installed with the controller |  |
| 5          | Rear / Front view camera controller – RFCC                                                        |  |
| 6          | Front view camera connection input – F-CAM                                                        |  |
| 7          | Rear view camera connection input – R-CAM                                                         |  |
| 8          | Front view camera power output – <b>12V OUT</b>                                                   |  |
| 9          | Rear view camera power output – 6V OUT                                                            |  |
| 10, 11, 12 | Adapter connectors for Plug&Play connection to OEM wiring                                         |  |
| 13, 14, 15 | Adapter sockets for Plug&Play connection to OEM wiring                                            |  |

\* A camera controller is connected solely behind the head unit.

\*\* Depending on the car configuration, there may be no OEM nav unit.

In **mixed control mode**, the user can activate any connected camera with OEM steering wheel controls. For this purpose 3 buttons are used: **«MODE»**, **«SEEK+»**, **«SEEK-»**. Bellow are the control algorithms (choosing different modes) with OEM steering wheel controls.