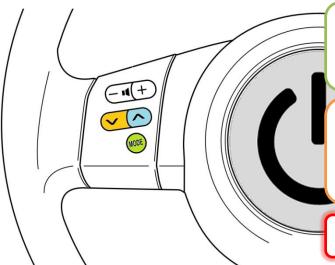

\* A camera controller is connected solely behind the head unit.

\*\* Depending on the car configuration, there may be no OEM nav unit.

In **mixed control mode**, the user can activate any connected camera with OEM steering wheel controls. For this purpose 3 buttons are used: **«MODE»**, **«SEEK+»**, **«SEEK-»**. Bellow are the control algorithms (choosing different modes) with OEM steering wheel controls.

**MODE** button - double press for 1 s. *Manual activation mode* 

**MODE** button - press once. *Exiting active mode* 

SEEK+ button - press once in manual mode. Front view camera activation

SEEK- button - press once in manual mode. Rear view camera activation

SEEK+ button – press and hold in manual mode. Image retention mode activation

**ATTENTION!** Number of steering wheel control buttons, their location and appearance can be different from those in the manual.